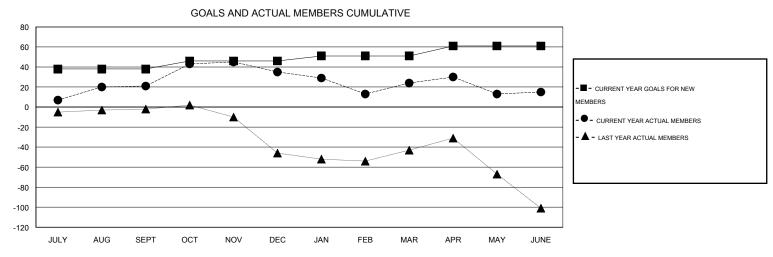

## MONTHLY MEMBERSHIP PROGRESS REPORT

District 201Q1

Results as of: 6/30/2015

GMT: John Muller LOCATION AUSTRALIA GMT CA 7

| DROPPED CLUBS: 3 |     | 70 CLUBS OF 85 ADDED 1 OR MORE<br>NEW MEMBERS | GENDER DISTRIBUTION  MALE 1,199 (61.24%) |              |     |
|------------------|-----|-----------------------------------------------|------------------------------------------|--------------|-----|
| DROPPED MEMBERS  |     |                                               | FEMALE                                   | 759 (38.76%) |     |
| DECEASED         | 24  | CLICK HERE FOR HEALTH                         |                                          |              |     |
| CLUB CANCELLED   | 0   | ASSESSMENT DATA                               |                                          |              | 440 |
| OTHER            | 291 | - ASSESSMENT STATE                            | HEAD OF HOUSEHOLD 2                      |              | 216 |
| TOTAL            | 315 |                                               | NON-HEAD OF HOUSEHOLD                    |              | 224 |