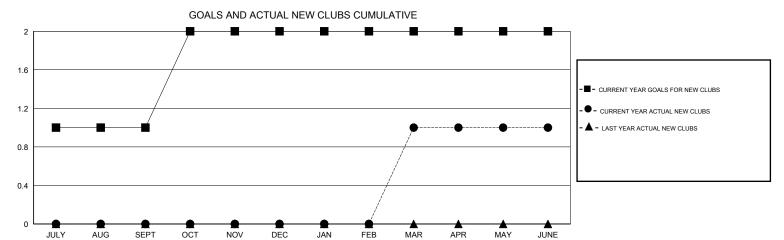

## MONTHLY MEMBERSHIP PROGRESS REPORT

District 201Q1

Results as of: 6/30/2015

GMT: John Muller LOCATION AUSTRALIA GMT CA 7

| DROPPED CLUBS: 3 |     | 70 CLUBS OF 85 ADDED 1 OR MORE<br>NEW MEMBERS | GENDER DISTRIBUTION  MALE 1,199 (61.24%) |              |     |
|------------------|-----|-----------------------------------------------|------------------------------------------|--------------|-----|
| DROPPED MEMBERS  |     |                                               | FEMALE                                   | 759 (38.76%) |     |
| DECEASED         | 24  | CLICK HERE FOR HEALTH                         |                                          |              |     |
| CLUB CANCELLED   | 0   | ASSESSMENT DATA                               |                                          |              | 440 |
| OTHER            | 291 | - ASSESSMENT STATE                            | HEAD OF HOUSEHOLD 2                      |              | 216 |
| TOTAL            | 315 |                                               | NON-HEAD OF HOUSEHOLD                    |              | 224 |