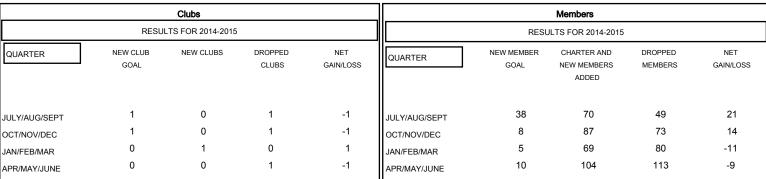

## MONTHLY MEMBERSHIP PROGRESS REPORT

District 201Q1

Results as of: 6/30/2015

GMT: John Muller LOCATION AUSTRALIA GMT CA 7

| DROPPED CLUBS: 3 |     | 70 CLUBS OF 85 ADDED 1 OR MORE<br>NEW MEMBERS | GENDER DISTRIBUTION  MALE 1,199 (61.24%) |              |     |
|------------------|-----|-----------------------------------------------|------------------------------------------|--------------|-----|
| DROPPED MEMBERS  |     |                                               | FEMALE                                   | 759 (38.76%) |     |
| DECEASED         | 24  | CLICK HERE FOR HEALTH                         |                                          |              |     |
| CLUB CANCELLED   | 0   | ASSESSMENT DATA                               |                                          |              | 440 |
| OTHER            | 291 | - ASSESSMENT STATE                            | HEAD OF HOUSEHOLD 2                      |              | 216 |
| TOTAL            | 315 |                                               | NON-HEAD OF HOUSEHOLD                    |              | 224 |